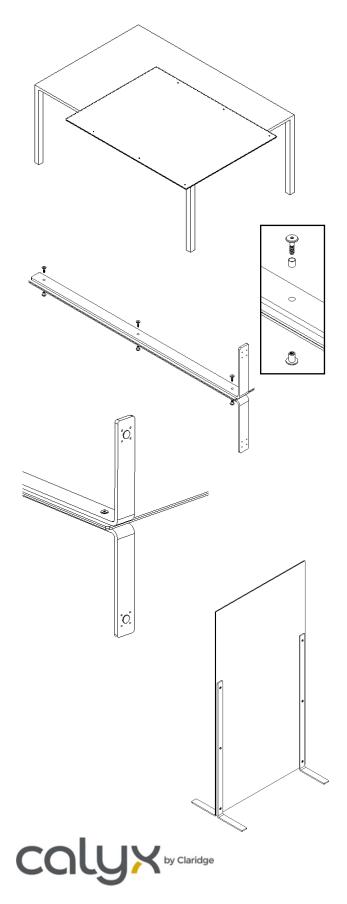

## Step 1

Place panel on a clean work bench or table. We recommend you place a blanket or protective cloth to prevent any scratching of the writing surface. Overhang panel to one side of table 3", to allow for leg assembly.

#### Step 2

Position legs as shown. Join front and back leg to panel using the binder post (3), sleeve (3) and binder Screw (3). Tighten with Allen key (not provided). Do not fully tighten at this point. Repeat for other side.

Step 3

Apply glide to underside of steel legs. (x4)

### Step 4

With two people, stand space creator up on a flat level surface. Now tighten all 6 binder screws.