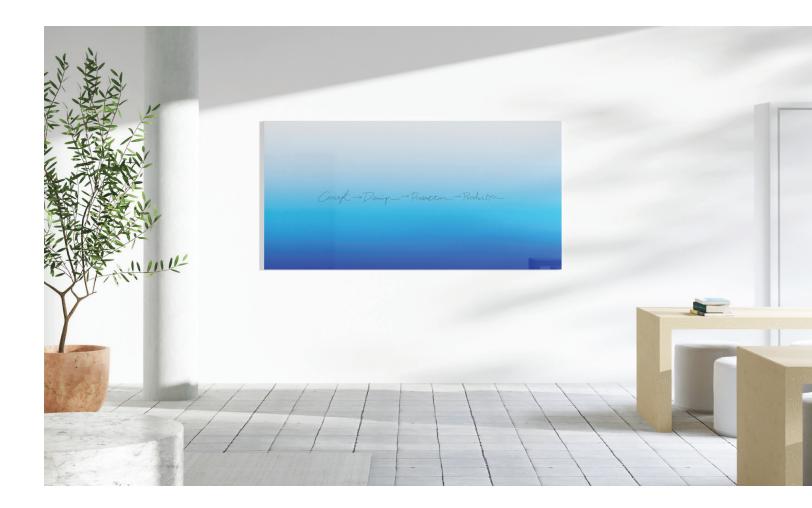

# Harmonious Blend of Colors on Glass

Ombria gradients combine the look of art with the functionality of a writing surface. Colors flow seamlessly in a single glassboard for visual impact. Choose one, two, or three color gradients to create an art piece that is useful for collaboration.

- Choose from 40 standard preset gradient colors or create custom gradients
- Writing surface accepts magnetic accessories
- Ombria gradient can be applied to any glass panel wall-mounted, mobile, or space creator

## **Ombria** Printed Gradient Glass

Markerboard

Space Creator

Mobile Markerboard