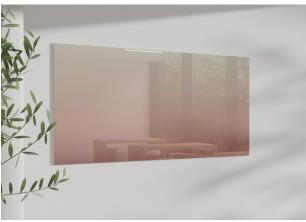

# Harmonious Blend of Colors on Glass

Ombria gradients combine the look of art with the functionality of a writing surface. Colors flow seamlessly in a single glassboard for visual impact. Choose one, two, or three color gradients to create an art piece that is useful for collaboration.

- Choose from 40 standard preset gradient colors or create custom gradients
- Writing surface accepts magnetic accessories
- Ombria gradient can be applied to any glass panel wall-mounted, mobile, or space creator

#### **COLORS**

- 40 standard gradient colors
- Custom colors available

View standard color options

**LEARN MORE** 