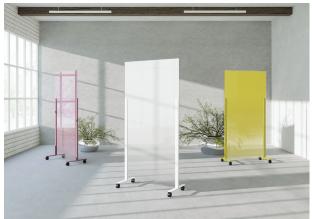

- Choose from 40 standard preset gradient colors or create custom gradients
- Writing surface accepts magnetic accessories
- Ombria gradient can be applied to any glass panel wall-mounted, mobile, or space creator

#### **COLORS**

- 40 standard gradient colors
- Custom colors available

View standard color options

**LEARN MORE** 