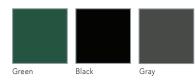

r a continuous writing surface



# **LCS Porcelain Large Format**

## Marker System



Trim Detail

### **SPECIFICATIONS**

- Individual panels available in heights up to 10' and widths up to 3'11-1/2"
- LCS Porcelain Large Format Marker Systems are custom fabricated to your wall or environment dimensions.
  A writing surface expert will work closely with you to coordinate accurate field measurements.
- 3/4" to 1-1/4" face perimeter trim in clear satin anodized finish
- Custom sizes and configurations available
- · Lifetime writing surface warranty

### **PORCELAIN HIGHLIGHTS**

- Premium writing surface
- Projectable surface
- Low reflectivity
- Accepts magnetic accessories
- Bacteria resistant
- · Lifetime warranty

### **COLORS**

### LCS Porcelain Colors



### LCS Chalkboard Colors



**LEARN MORE**