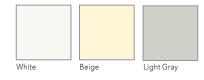

10'
- Panels butt together for a continuous writing surface



# **LCS Porcelain Large Format**

## Marker System



Trim Detail

### **SPECIFICATIONS**

- Individual panels available in heights up to 10' and widths up to 3'11-1/2"
- LCS Porcelain Large Format Marker Systems are custom fabricated to your wall or environment dimensions.
  A writing surface expert will work closely with you to coordinate accurate field measurements.
- 3/4" to 1-1/4" face perimeter trim in clear satin anodized finish
- Custom sizes and configurations available
- · Lifetime writing surface warranty

### **PORCELAIN HIGHLIGHTS**

- Premium writing surface
- Projectable surface
- Low reflectivity
- Accepts magnetic accessories
- Bacteria resistant
- · Lifetime warranty

### **COLORS**

### LCS Porcelain Colors



### LCS Chalkboard Colors



**LEARN MORE**