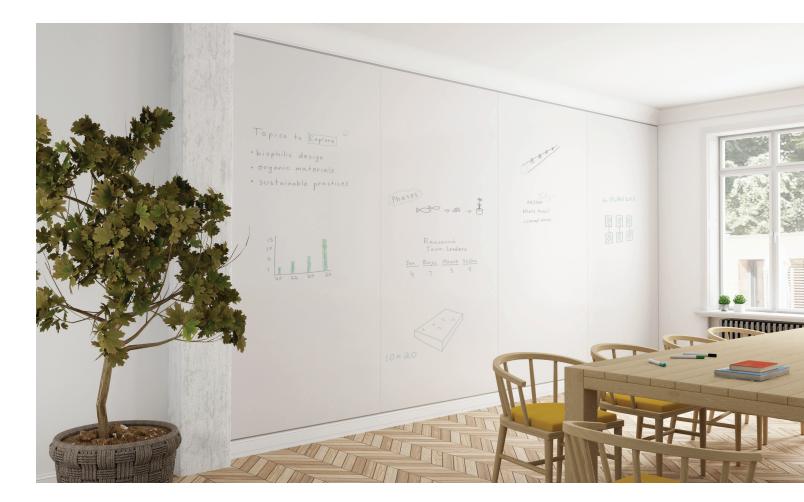

# **LCS Porcelain Large Format**

# Marker System

LCS Porcelain Large Format Marker Systems offer a room-size presentation surface designed for heavy use and multiple-format presentations. Cover an entire wall, floor-to-ceiling, up to 10' and utilize all available space. Ideal for offices, boardrooms, conference rooms, and anywhere ideas are shared.

- LCS Porcelain is an incredibly smooth surface which provides a great writing experience that will stand the test of time
- Projection friendly writing surface that won't ghost or stain. Available in 6 standard markerboard or chalkboard colors
- Cover an entire wall, floor-to-ceiling in heights up to 10'
- Panels butt together for a continuous writing surface