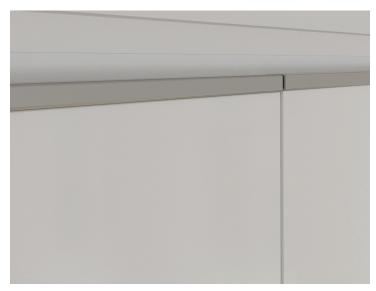

## Marker System

Trim Detail

### **SPECIFICATIONS**

- Individual panels available in heights up to 10' and widths up to 3'11-1/2"
- LCS Porcelain Large Format Marker Systems are custom fabricated to your wall or environment dimensions.
  A writing surface expert will work closely with you to coordinate accurate field measurements.
- 3/4" to 1-1/4" face perimeter trim in clear satin anodized finish
- Custom sizes and configurations available
- · Lifetime writing surface warranty