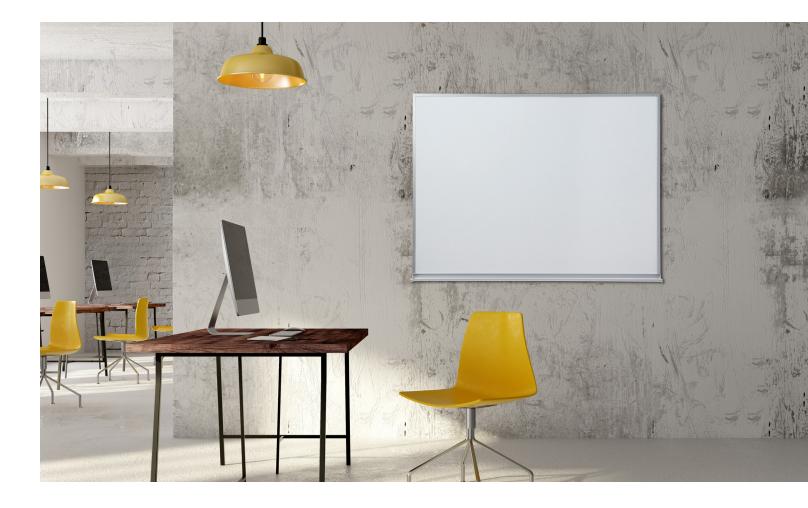

# **LCS DELUXE** Porcelain Markerboard

One of our most popular LCS Porcelain dry erase whiteboards, this versatile and durable board is available with or without a map rail. Choose from sizes ranging from  $3' \times 4'$  all the way up to  $4' \times 16'$ .

- Featuring our best in class writing surface, LCS Porcelain
- LCS Porcelain surfaces accept magnetic accessories
- Projection friendly writing surface that won't ghost or stain
- Lifetime warranty

### LCS PORCELAIN HIGHLIGHTS

- Premium writing surface
- Projectable surface
- Low reflectivity
- Accepts magnetic accessories
- Bacteria resistant
- Lifetime warranty