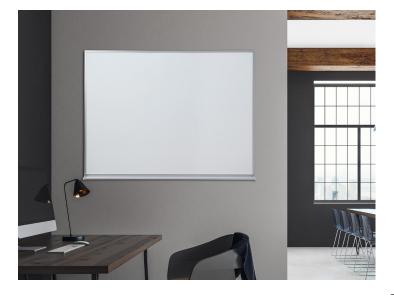

# **LCS DELUXE** Porcelain Markerboard

One of our most popular LCS Porcelain dry erase whiteboards, this versatile and durable board is available with or without a map rail. Choose from sizes ranging from  $3' \times 4'$  all the way up to  $4' \times 16'$ .

- Featuring our best in class writing surface, LCS Porcelain
- LCS Porcelain surfaces accept magnetic accessories
- Projection friendly writing surface that won't ghost or stain
- Lifetime warranty

### LCS PORCELAIN HIGHLIGHTS

- Premium writing surface
- Projectable surface
- Low reflectivity
- Accepts magnetic accessories
- Bacteria resistant
- Lifetime warranty