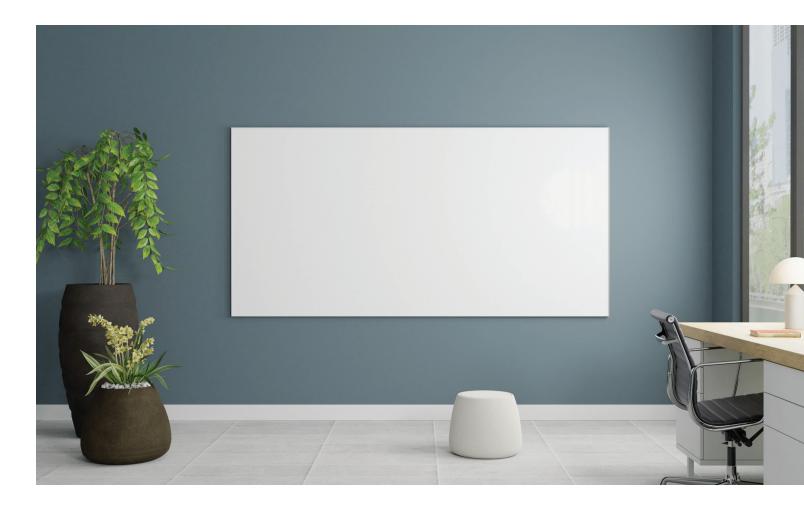

# **CONNECT X2** Markerboard | Tackboard | Modular

The CONNECT® X2 Markerboard, Tackboard and Modular System delivers extremely clean, modern lines and fits within the design and functionality requirements of virtually any space. CONNECT X2's markerboard and modular writing surface panels are available in LCS Porcelain or Calyx Glass. Tackboard panels are available in Calyx Cork or multiple fabric tackboard options.