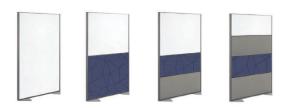

# Space Creator

CONNECT® X2 Space Creator panels are tiled to create custom markerboard and/or tackboard surfaces. Furnished with two pie-shaped feet and a link for joining two or more Space Creators together. Customize with Calyx Glass or LCS Porcelain writing surfaces, along with a wide range of fabric and tack surfaces. All Space Creators are 72" high and come in 30", 36", and 48" widths.

#### STANDARD SIZES

**H** 72" **W** 30", 36", 48"

Customize panel size, material and color.

Panels can be whiteboard, tackboard or combination of both.

Unlimited configurations

#### **SPECIFICATIONS**

- Stand alone or group together; simple ganging mechanism included
- · Select from one to four tiles
- Satin anodized frame and feet and can be customized with your choice of 180 optional powder coat colors
- · Panels extend fully to the floor for complete privacy

#### **Tackable Surfaces**

Tackboard fabrics are offered in Calyx Cork as well as a wide range of contemporary patterns through these fine textile manufacturers.

Guilford of Maine Carnegie maharam

View Tack Surface Options HERE