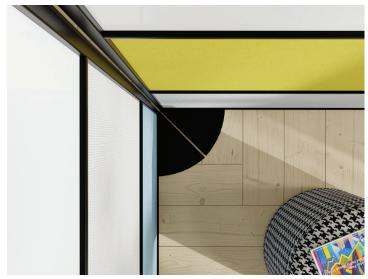

# Space Creator

Feet detail ganging view

#### **SPECIFICATIONS**

- Stand alone or group together; simple ganging mechanism included
- · Select from one to four tiles
- Satin anodized frame and feet and can be customized with your choice of 180 optional powder coat colors
- · Panels extend fully to the floor for complete privacy