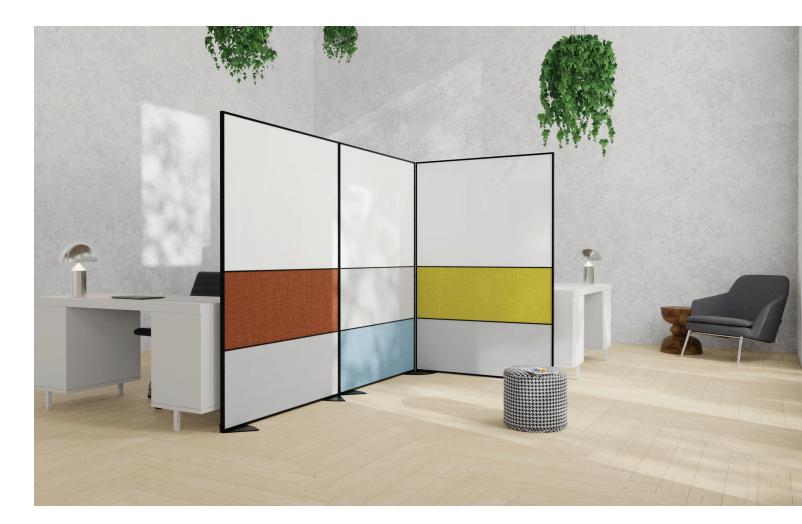

# Space Creator

CONNECT® X2 Space Creator panels are tiled to create custom markerboard and/or tackboard surfaces. Furnished with two pie-shaped feet and a link for joining two or more Space Creators together. Customize with Calyx Glass or LCS Porcelain writing surfaces, along with a wide range of fabric and tack surfaces. All Space Creators are 72" high and come in 30", 36", and 48" widths.

- Best in class writing surfaces, LCS Porcelain enamel steel or Calyx Glass
- Mix and match marker and tack surfaces on either side of the panels
- A functional, movable environment that can be reconfigured instantly
- Tackboards in Calyx Cork, Guilford, Carnegie, Maharam or pre-approved COM fabrics

#### STANDARD SIZES

**H** 72" **W** 30", 36", 48"

Customize panel size, material and color.

Panels can be whiteboard, tackboard or combination of both.

Unlimited configurations

#### **SPECIFICATIONS**

- Stand alone or group together; simple ganging mechanism included
- · Select from one to four tiles
- Satin anodized frame and feet and can be customized with your choice of 180 optional powder coat colors
- · Panels extend fully to the floor for complete privacy