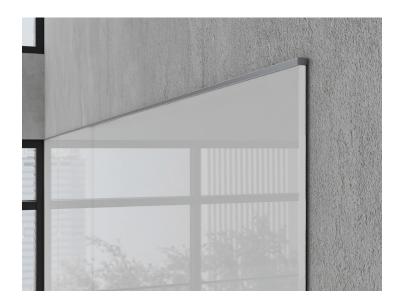

### **SPECIFICATIONS**

- Glass panels can be combined to fit any width
- Narrow 1/4" satin anodized trim, top and bottom, available in 24 standard colors, 180 optional colors, and unlimited custom colors
- Calyx Glass is SCS Indoor Advantage Gold certified, eco-friendly, and emits no VOC's