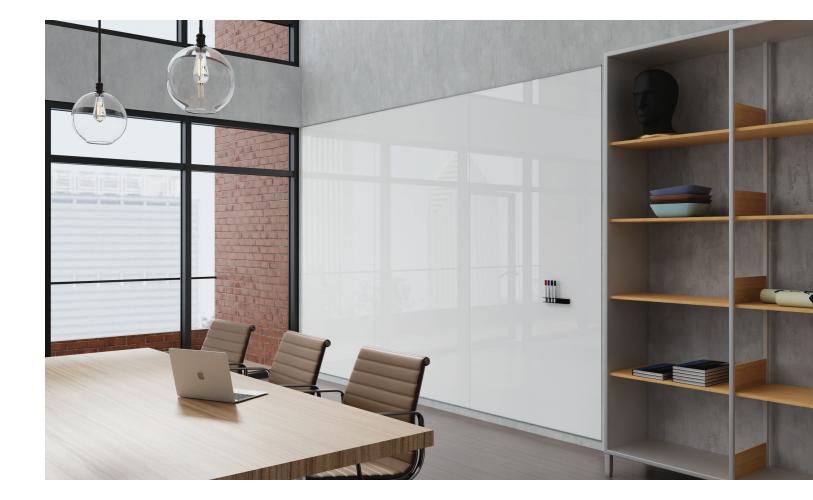

# **Calyx Glass Large Format**

# Marker System

Calyx Glass Large Format Marker Systems offer a room-size presentation surface designed for heavy use and multiple-format presentations. Cover an entire wall, floor-to-ceiling, up to 10' and utilize all available space.

- Ultra-clear Calyx Glass never stains or ghosts
- Magnetic tempered safety glass with a full steel backer
- Stand alone or group together
- Calyx Glass is SCS Indoor Advantage Gold Certified, eco-friendly, and emits no VOC's