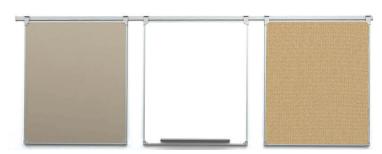

- Panels available in sizes up to 3' x 4' in portrait or landscape as specified
- Rail comes in 10' lengths
- LCS Porcelain surfaces accept magnetic accessories
- Mix or match markerboard and tack surfaces on either side of the panel
- Tackboards in Calyx Cork, Guilford, Carnegie, Maharam, or pre-approved COM fabrics

#### **SPECIFICATIONS**

- Panels available in sizes up to 3' x 4' in portrait or landscape as specified
- Standard rail length is 10'
- Double sided panels can be markerboard both sides, tackboard both sides, or markerboard and tackboard
- Boards can be positioned anywhere along the track
- Easy to reposition swing out and lift up

#### **COLORS**

- 3 LCS Porcelain Markerboard colors
- 3 LCS Chalkboard colors

View LCS Porcelain Colors HERE

#### **TACKABLE SURFACES**

Tackboards are offered in Calyx Cork as well as a wide range of contemporary patterns through these fine textile manufacturers.

**View Tack Material Colors HERE** 

**G** Guilford of Maine Carnegie maharam