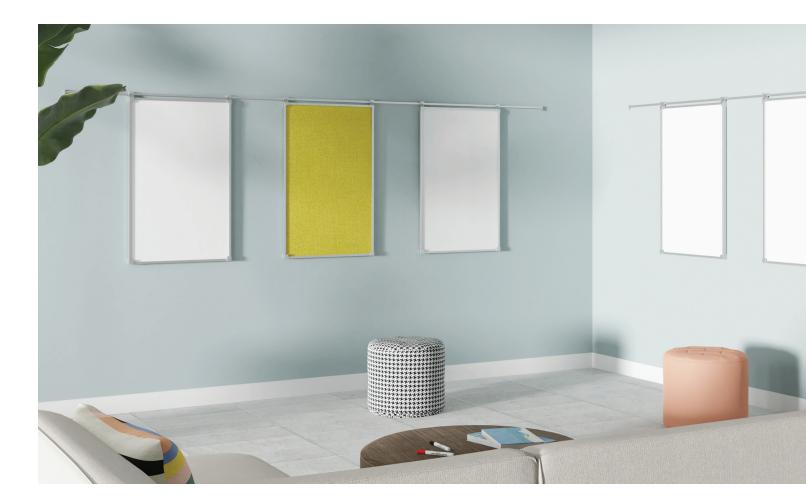

## Sliding Board System

Trak-It's double-sided panels provide flexible communication tools for training rooms, meeting rooms and collaborative spaces. Trak-it panels are available with LCS Porcelain markerboards on both sides, tackboards on both sides, or LCS Porcelain markerboard on one side and tackboard on the other. Easy-to-rearrange, double-sided panels multiply communication space. Trak-It rail sold separately.

- Panels available in sizes up to 3' x 4' in portrait or landscape as specified
- Rail comes in 10' lengths
- LCS Porcelain surfaces accept magnetic accessories
- Mix or match markerboard and tack surfaces on either side of the panel
- Tackboards in Calyx Cork, Guilford, Carnegie, Maharam, or pre-approved COM fabrics

#### **SPECIFICATIONS**

- Panels available in sizes up to 3' x 4' in portrait or landscape as specified
- Standard rail length is 10'
- Double sided panels can be markerboard both sides, tackboard both sides, or markerboard and tackboard
- Boards can be positioned anywhere along the track
- Easy to reposition swing out and lift up