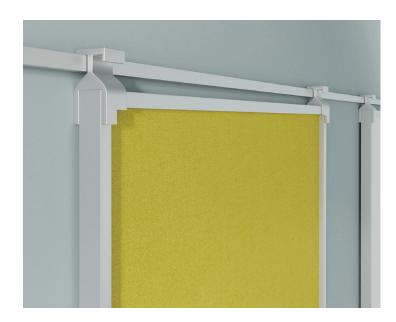

#### **SPECIFICATIONS**

- Panels available in sizes up to 3' x 4' in portrait or landscape as specified
- Standard rail length is 10'
- Double sided panels can be markerboard both sides, tackboard both sides, or markerboard and tackboard
- Boards can be positioned anywhere along the track
- Easy to reposition swing out and lift up

#### Track Rail

10'