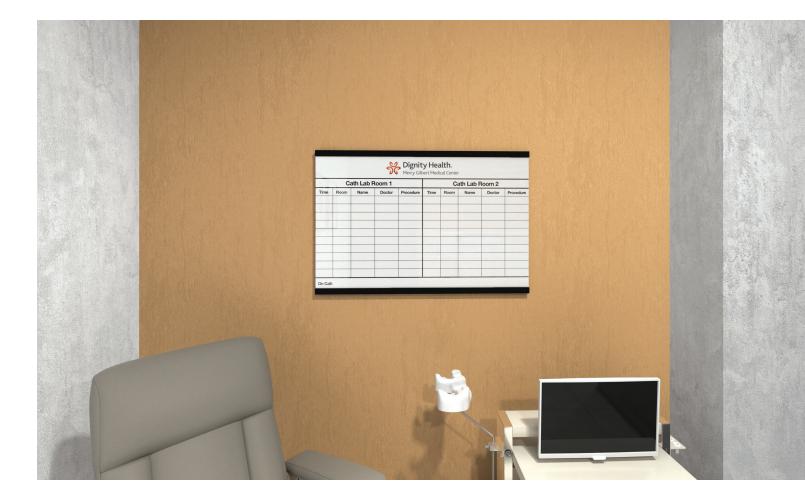

## **XCHANGE**

The Xchange Graphic Markerboard is designed with versatility in mind because communication needs are always evolving. This customizable board features an interchangeable graphic insert that slides easily behind a clear, 1/4" tempered glass writing surface. Ideal for medical patient rooms, hospitality event scheduling, performance reviews, and more.

- Rigid, lightweight easy-to-change custom graphic insert
- Swap out the custom graphic to update scene, seasonal images or messages
- Low profile aluminum trim top and bottom in black or white colors

#### **SPECIFICATIONS**

- Low profile aluminum trim top and bottom, with black or white color finish
- Interchangeable custom graphic insert, printed in 4-color process using UV curable inks