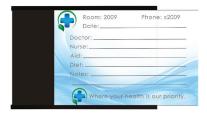

## **XCHANGE**

The Xchange Graphic Markerboard is designed with versatility in mind because communication needs are always evolving. This customizable board features an interchangeable graphic insert that slides easily behind a clear, 1/4" tempered glass writing surface. Ideal for medical patient rooms, hospitality event scheduling, performance reviews, and more.

- Rigid, lightweight easy-to-change custom graphic insert
- Swap out the custom graphic to update scene, seasonal images or messages
- Low profile aluminum trim top and bottom in black or white colors