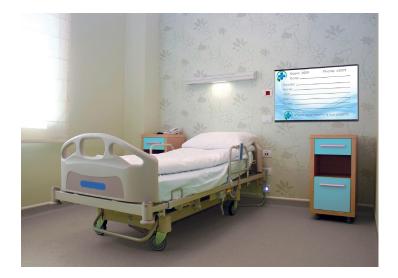

## **XCHANGE**

The Xchange Graphic Markerboard is designed with versatility in mind because communication needs are always evolving. This customizable board features an interchangeable graphic insert that slides easily behind a clear, 1/4" tempered glass writing surface. Ideal for medical patient rooms, hospitality event scheduling, performance reviews, and more.

- Rigid, lightweight easy-to-change custom graphic insert
- Swap out the custom graphic to update scene, seasonal images or messages
- Low profile aluminum trim top and bottom in black or white colors