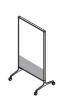

#### **CONFIGURATIONS**

V-LEG Writable or tackable surface 18" from floor

60

T-LEG Writable or tackable surface 10" from floor

**T-LEG SPLIT** 75/25 - Writable & tackable surface

T-3 LEG Writable or tackable surface with 3 casters