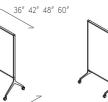

rox. 18" from the floor, slightly more approachable; comes with two (2) locking and two (2) non-locking hubless casters
- T-Leg Mobile: lower profile design with board surface starting approx. 10" from the floor, convenient nesting - available in full or split panels; comes with two (2) locking and two (2) non-locking hubless casters
- T-3 Leg Mobile: convenient for tight spaces; comes with two (2) locking and one (1) non-locking hubless casters
- Optional Acoustic Tack Pads available

#### STANDARD SIZES

**H** 60", 72" **W** 36", 42", 48", 60" **D** 24"

#### **CONFIGURATIONS**

V-LEG Writable or tackable surface 18" from floor

60

T-LEG Writable or tackable surface 10" from floor

**T-LEG SPLIT** 75/25 - Writable & tackable surface

T-3 LEG Writable or tackable surface with 3 casters









#### **Optional Acoustic Tackable Pads:**

H 14". 27"

#### **SURFACE OPTIONS**

#### Calyx Glass

- Low-iron, ultra-clear glass
- Magnetic surface
- Surface is SCS Indoor Advantage Gold certified, ecofriendly, and emits no VOC's
- 10 standard and 180 optional glass colors
- · Custom color matching available

#### **View Glass Colors HERE**

#### **LCS Porcelain**

- Projection friendly surface that won't ghost or stain
- · Accepts magnetic accessories
- Surface is SCS Indoor Advantage Gold certified, ecofriendly, and emits no VOC's
- Lifetime warranty
- 3 markerboard and 3 chalkboard colors

#### View LCS Porcelain Colors HERE

#### Calyx Acoustic

- · Sound absorbing fabric material
- 5 standard and 19 additional colors available for order

#### View Calyx Acoustic Colors HERE

*