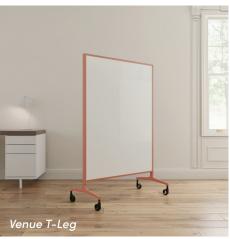

#### **SPECIFICATIONS**

- V-Leg Mobile: upright design with board surface starting approx. 18" from the floor, slightly more approachable; comes with two (2) locking and two (2) non-locking hubless casters
- T-Leg Mobile: lower profile design with board surface starting approx. 10" from the floor, convenient nesting - available in full or split panels; comes with two (2) locking and two (2) non-locking hubless casters
- T-3 Leg Mobile: convenient for tight spaces; comes with two (2) locking and one (1) non-locking hubless casters
- Optional Acoustic Tack Pads available

#### **CONFIGURATIONS**

V-LEG Writable or tackable surface 18" from floor

60

T-LEG Writable or tackable surface 10" from floor

**T-LEG SPLIT** 75/25 - Writable & tackable surface

T-3 LEG Writable or tackable surface with 3 casters