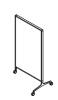

#### **CONFIGURATIONS**

V-LEG Writable or tackable surface 18" from floor

60

T-LEG Writable or tackable surface 10" from floor

**T-LEG SPLIT** 75/25 - Writable & tackable surface

T-3 LEG Writable or tackable surface with 3 casters