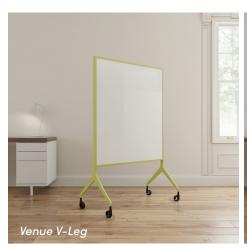

#### **SPECIFICATIONS**

- V-Leg Mobile: upright design with board surface starting approx. 18" from the floor, slightly more approachable; comes with two (2) locking and two (2) non-locking hubless casters
- T-Leg Mobile: lower profile design with board surface starting approx. 10" from the floor, convenient nesting - available in full or split panels; comes with two (2) locking and two (2) non-locking hubless casters
- T-3 Leg Mobile: convenient for tight spaces; comes with two (2) locking and one (1) non-locking hubless casters
- Optional Acoustic Tack Pads available

#### **CONFIGURATIONS**

V-LEG Writable or tackable surface 18" from floor

60

T-LEG Writable or tackable surface 10" from floor

**T-LEG SPLIT** 75/25 - Writable & tackable surface

T-3 LEG Writable or tackable surface with 3 casters