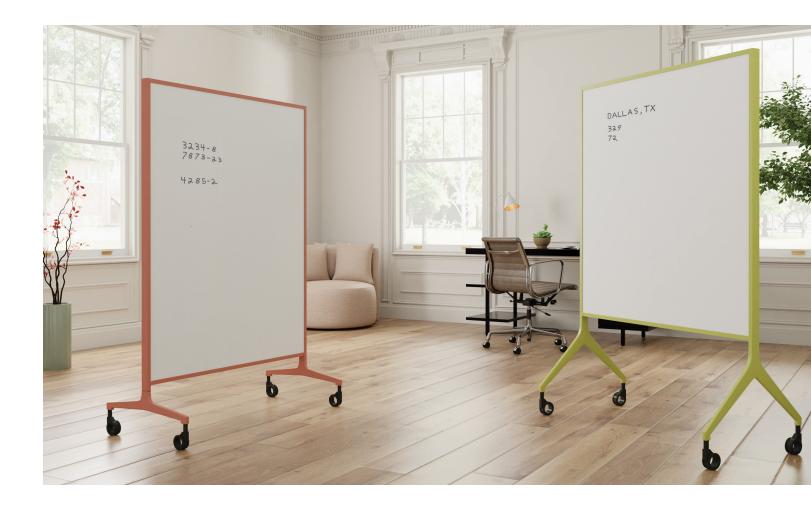

# Mobile Markerboard

Venue Mobile markerboards enhance a variety of aesthetics with a vast library of color finishes, writing surfaces, and acoustics to blend in with any environment. It is Venue's timeless design that allows this adaptive visual communications mobile to work with an existing conference room, collaboration space, or a new system within the open plan.

- Two distinctively different designs: T-Leg (lower profile design) and V-Leg (upright design)
- Available in Calyx Glass and LCS Porcelain writing surfaces
- Comes with locking and non-locking hubless casters

#### **CONFIGURATIONS**

V-LEG Writable or tackable surface 18" from floor

60

T-LEG Writable or tackable surface 10" from floor

**T-LEG SPLIT** 75/25 - Writable & tackable surface

T-3 LEG Writable or tackable surface with 3 casters