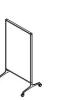

#### **CONFIGURATIONS**

V-LEG Writable or tackable surface 18" from floor

60

T-LEG Writable or tackable surface 10" from floor

**T-LEG SPLIT** 75/25 - Writable & tackable surface

T-3 LEG Writable or tackable surface with 3 casters