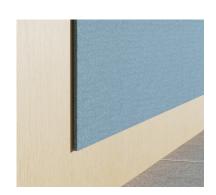

- Select tack wall materials from Calyx Cork, Fabricork, or standard fabrics from Maharam, Carnegie, and Guilford of Maine - View HERE
- For a more finished look, order panels with fabric covered trim, fabric covered H-Bar joints and fabric covered inside and outside corners
- Panels can be custom-made to fit existing walls
- Individual panels available in heights up to 10'