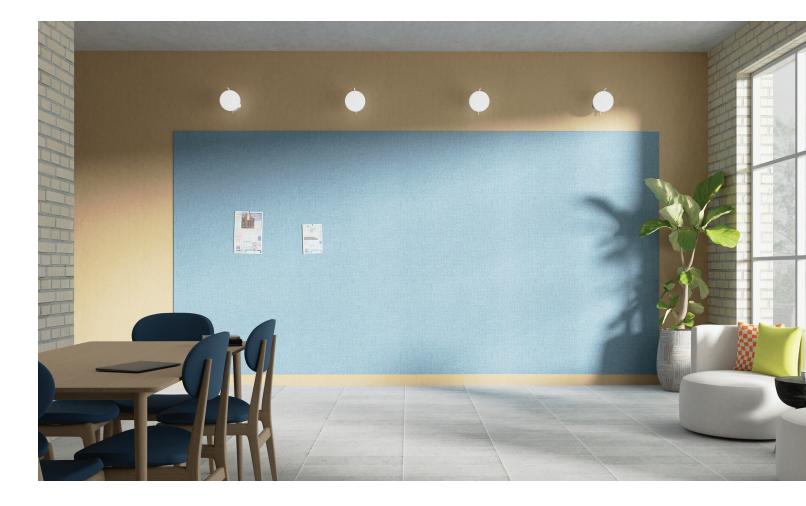

## **TACK WALL**

## Full and Partial Height Tackable Wall

Cover an entire wall or workspace, floor-to-ceiling, in heights up to 10'. Ideal for offices, boardrooms, conference rooms, etc. – view lengthy schedules and project planners at a glance.

- Select tack wall materials from Calyx Cork, Fabricork, or standard fabrics from Maharam, Carnegie, and Guilford of Maine - View HERE
- For a more finished look, order panels with fabric covered trim, fabric covered H-Bar joints and fabric covered inside and outside corners
- Panels can be custom-made to fit existing walls
- Individual panels available in heights up to 10'